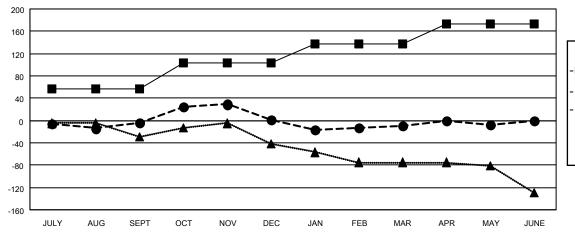

| l |                       |        | M          | embers |           |                       |
|---|-----------------------|--------|------------|--------|-----------|-----------------------|
|   | RESULTS FOR 2022-2023 |        |            |        |           |                       |
| l | QUARTER               | MEMBER | GROWTH NET | MEMB   | ER GROWTH | DROPPED               |
| l |                       | l      | GOAL       | A      | ACTUAL    | MEMBERS ACTUAL        |
| l |                       |        |            |        |           | (including transfers) |
| l | JULY/AUG/SE           | PT     | 57         | (      | 68        | 66                    |
| l | OCT/NOV/DE            | С      | 46         | 1      | 113       | 97                    |
| l | JAN/FEB/MAF           | ₹      | 35         | -      | 76        | 80                    |
| ١ | APR/MAY/JUI           | NE     | 35         | ;      | 51        | 47                    |
| п |                       |        |            |        |           |                       |

## GOALS AND ACTUAL MEMBERS CUMULATIVE

| l- | MEMBER | GROWTH | NET | GOAL |
|----|--------|--------|-----|------|
|    |        |        |     |      |

- MEMBER GROWTH ACTUAL
- LAST YEAR MEMBERSHIP ACTUAL