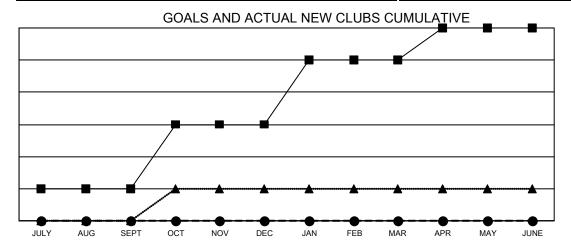

## Multiple District 6

**LOCATION: COLORADO** 

|               | Club          | os          |               |
|---------------|---------------|-------------|---------------|
|               | RESULTS FOR   | R 2022-2023 |               |
| QUARTER       | NEW CLUB GOAL | NEW CLUBS   | DROPPED CLUBS |
| JULY/AUG/SEPT | 1             | 0           | 0             |
| OCT/NOV/DEC   | 2             | 0           | 0             |
| JAN/FEB/MAR   | 2             | 0           | 0             |
| APR/MAY/JUNE  | 1             | 0           | 0             |

- CURRENT YEAR GOALS FOR NEW CLUBS
- CURRENT YEAR ACTUAL NEW CLUBS
- LAST YEAR ACTUAL NEW CLUBS